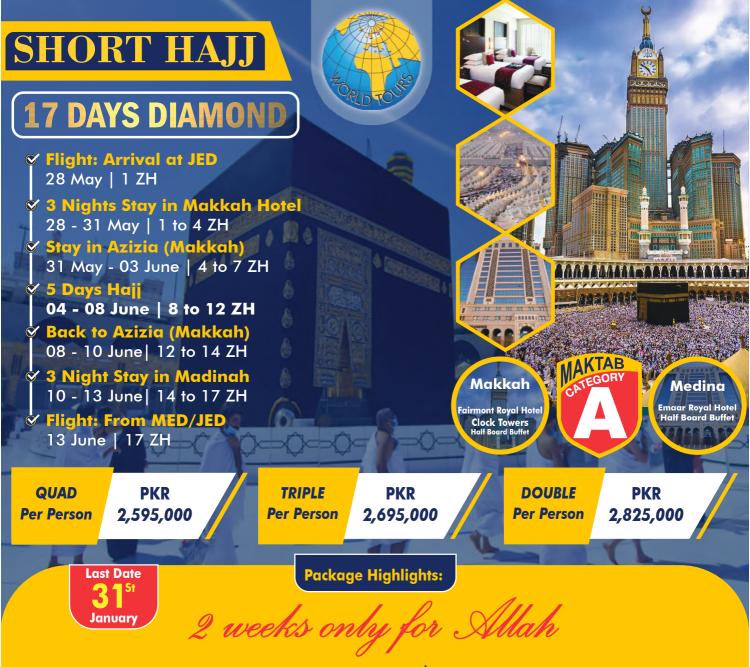

- Nearest to Jamarat Air Conditioned Gypsum Board Mina Camps Buffet Meals & 24 Hours Hot & Cold Beverages will be served.
- ♂ Air Conditioned European Marquee in Arafat.
- ♥ Private Transport Seat by Seat in Hajj Days.
- ✓ Half Board International Buffet Meals in Makkah & Medina Hotels.
- Above prices are for separate rooms in Makkah & Medina Hotels only.
- Separate room in Azizia is subject to availability at additional charges.
- Azizia Near to Mina, Including 3 Time Buffet Meals, 24 Hours Hot & Cold Beverages.
- Separate gender base accommodation in Azizia etc.
- Rooms are with attach bath. Room sharing will be 4-5 beds in Azizia etc.
- ♥ Private Shuttle Service to Haram From Azizia Makkah.
- ♂ Air Ticket is included.

## Note: Qurbani not included in above package

- CONFIRMED SEATS NO DRAW
- ♥ NO PHYSICAL PASSPORT NEEDED
- ✓ 11, 14 & 17-DAYS PREMIUM PACKAGES

## Requirements

- ♥ Original Pakistani Passport Valid till 06 December 2025.
- C 4 Pictures.
- CNIC Copy Valid till 06 December 2025.
- Solution Street Blood Group.

- Complete Address & Contact Detail.
- Nominee CNIC Copy & Contact Detail.
- Separate Accommodation At Azizia, Per Person Double Bed: PKR 250,000 | Triple Bed: PKR 100,000